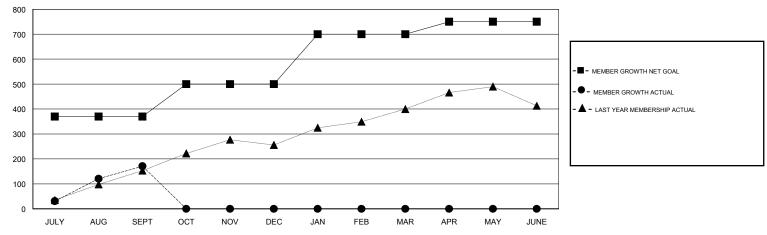

## GOALS AND ACTUAL MEMBERS CUMULATIVE

| DROPPED CLUBS: 3  DROPPED MEMBERS |    | 26 CLUBS OF 88 ADDED 1 OR MORE NEW MEMBERS | GENDER DISTRIBUTION  MALE 1,771 (82.37%)  FEMALE 379 (17.63%)  Women Percentage Fiscal Year Goal: 4% |  |       |
|-----------------------------------|----|--------------------------------------------|------------------------------------------------------------------------------------------------------|--|-------|
| DECEASED                          | 0  | CLICK HERE FOR CUMULATIVE                  | TOTAL FAMILY UNIT MEMBERS                                                                            |  | 1,198 |
| CLUB CANCELLED 43 OTHER 35        |    | MEMBERSHIP DATA                            |                                                                                                      |  | 000   |
|                                   |    |                                            | FAMILY MEMBERS PAYING HALF DUES                                                                      |  | 866   |
| TOTAL                             | 78 |                                            |                                                                                                      |  |       |