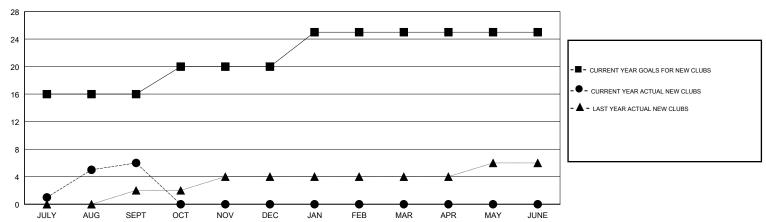

| 6         | 3             | JULY/AUG/SEPT         | 370                       | 249                     | 78                                           |  |
| OCT/NOV/DEC           | 4             | 0         | 0             | OCT/NOV/DEC           | 130                       | 0                       | 0                                            |  |
| JAN/FEB/MAR           | 5             | 0         | 0             | JAN/FEB/MAR           | 200                       | 0                       | 0                                            |  |
| APR/MAY/JUNE          | 0             | 0         | 0             | APR/MAY/JUNE          | 50                        | 0                       | 0                                            |  |

### GOALS AND ACTUAL NEW CLUBS CUMULATIVE



## GOALS AND ACTUAL MEMBERS CUMULATIVE



| DROPPED CLUBS: 3  DROPPED MEMBERS |    | 26 CLUBS OF 88 ADDED 1 OR MORE NEW MEMBERS | GENDER DISTRIBUTION  MALE 1,771 (82.37%)  FEMALE 379 (17.63%)  Women Percentage Fiscal Year Goal: 4% |  |       |
|-----------------------------------|----|--------------------------------------------|------------------------------------------------------------------------------------------------------|--|-------|
| DECEASED                          | 0  | CLICK HERE FOR CUMULATIVE                  | TOTAL FAMILY UNIT MEMBERS                                                                            |  | 1,198 |
| CLUB CANCELLED 43 OTHER 35        |    | MEMBERSHIP DATA                            |